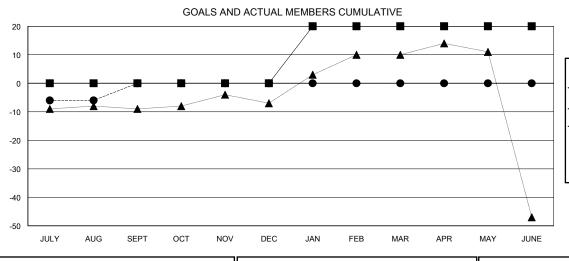

## **LOCATION MISSOURI GMT CA**

| Clubs                 |               |           |               | Members               |                           |                         |                                              |
|-----------------------|---------------|-----------|---------------|-----------------------|---------------------------|-------------------------|----------------------------------------------|
| RESULTS FOR 2018-2019 |               |           |               | RESULTS FOR 2018-2019 |                           |                         |                                              |
| QUARTER               | NEW CLUB GOAL | NEW CLUBS | DROPPED CLUBS | QUARTER               | MEMBER GROWTH NET<br>GOAL | MEMBER GROWTH<br>ACTUAL | DROPPED MEMBERS ACTUAL (including transfers) |
| JULY/AUG/SEPT         | 0             | 0         | 0             | JULY/AUG/SEPT         | 0                         | 19                      | 16                                           |
| OCT/NOV/DEC           | 0             | 0         | 0             | OCT/NOV/DEC           | 0                         | 0                       | 0                                            |
| JAN/FEB/MAR           | 1             | 0         | 0             | JAN/FEB/MAR           | 20                        | 0                       | 0                                            |
| APR/MAY/JUNE          | 0             | 0         | 0             | APR/MAY/JUNE          | 0                         | 0                       | 0                                            |

## GOALS AND ACTUAL NEW CLUBS CUMULATIVE

| -■- MEMBER GROWTH NET GOAL        |  |
|-----------------------------------|--|
| - ● - MEMBER GROWTH ACTUAL        |  |
| - ▲ - LAST YEAR MEMBERSHIP ACTUAL |  |
|                                   |  |
|                                   |  |
|                                   |  |